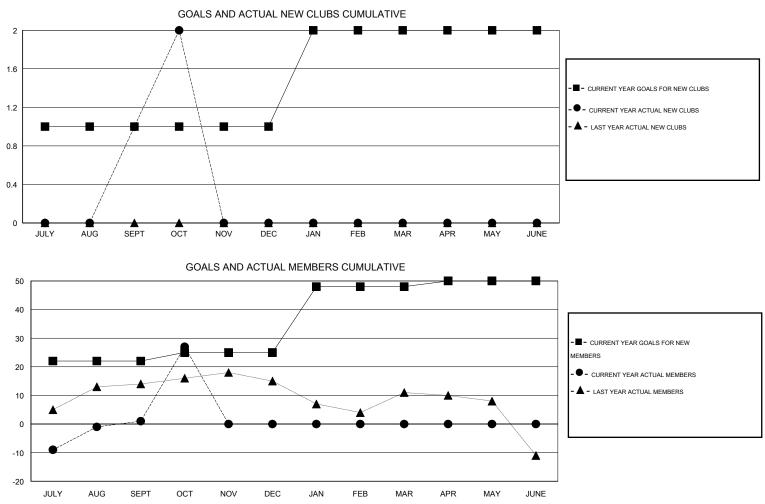

## John Muller LOCATION AUSTRALIA $\mathsf{GMT} \; \mathsf{CA} \; 7$ GMT: Clubs Members RESULTS FOR 2014-2015 RESULTS FOR 2014-2015 NEW CLUB NEW CLUBS DROPPED NET NEW MEMBER CHARTER AND DROPPED NET QUARTER QUARTER GOAL CLUBS GAIN/LOSS GOAL NEW MEMBERS MEMBERS GAIN/LOSS ADDED 1 1 1 0 22 54 53 1 JULY/AUG/SEPT JULY/AUG/SEPT 0 0 9 1 1 3 35 26 OCT/NOV/DEC OCT/NOV/DEC 0 0 0 23 0 0 0 1 JAN/FEB/MAR JAN/FEB/MAR 0 0 0 0 2 0 0 0 APR/MAY/JUNE APR/MAY/JUNE